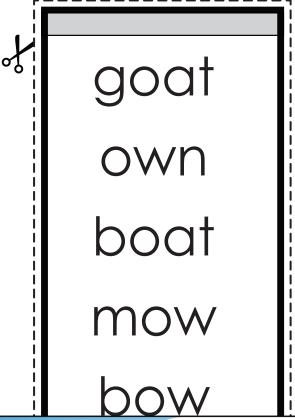

#### Step 1

Print both pages of this file on card stock. Cut out the picture and letter strip.

#### Step 3

Color your slider.
Weave the letter strip through the penguin.
Students can slide the strip up and down to view words.

#### Step 4

Students work in pairs. Read the words to a partner. The partner spells the word. Then they switch roles.