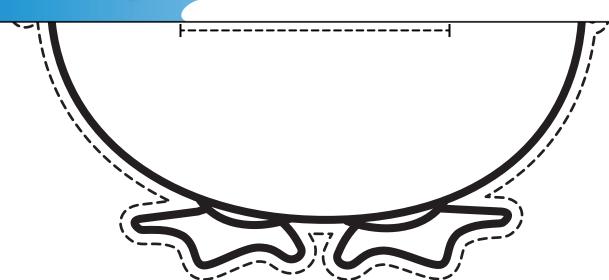

#### Step 2

Make slits in the picture by cutting along the dotted lines in the center of the penguin.

#### Step 3

Color your slider.
Weave the letter strip through the penguin.
Students can slide the strip up and down to view words.